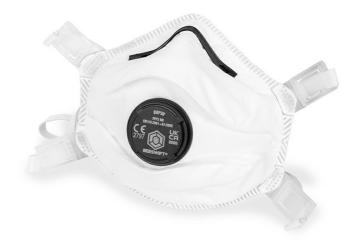

## DESCRIPTION

- BBP3VN MASK VALVED BOX OF 5 WHITE
- Unique "Big Eye" design provides very low breathing resistance due to the increased filtration area.
- Polypropylene (P.P) outer layer provides smooth lining and avoids loose fibres.
- Embossed fringe seal avoids fluffy open layers around the edges.
- Adjustable head strap ensures the best facial seal with minimum leakage.
- Contour design ensures the compatibility of glasses/goggles reducing fogging.
- Full facial close-cell foam seal for improved fit.
- Adjustable nosepiece ensures increased worker comfort and acceptance.
- Protection level FFP3 with exhalation valve.