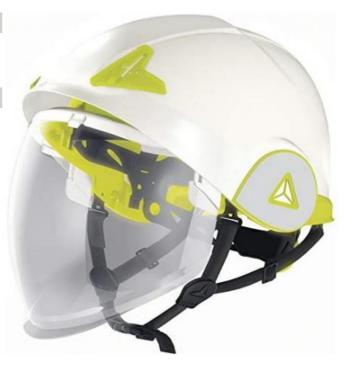

## DESCRIPTION

• ONYX DUAL-SHELL SAFETY HELMET WITH RETRACTABLE VISOR Integrated visor Compact and combined solution Reduction of musculoskeletal disorders (MSDs) Comfortable distance between the visor and the user's face Good ventilation, prevents fogging Compatible with glasses Easy locking of the visor in two positions Optimum safety : The visor does not rise or fall unexpectedly Optimised visor grip area Lateral reflectivity Replaceable visor One-D Rotor ergonomic clamping system Clips to hold a headlamp One-handed adjustment with or without gloves