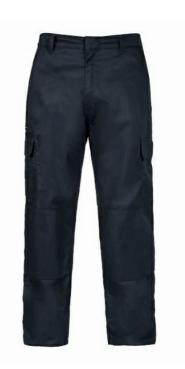

## **DESCRIPTION**

• AQUA CLASSIC CARGO C/W KNEE PAD POCKET 65% Polyester, 35% Cotton. 245gsm. All joining seams inside and outside leg, front and back rise 5 thread over locked. All pockets and stress seams to be bartacked. Two front side pockets with white cotton lining. Two rear patch pockets. 2 thigh pockets with Curved Velcro fastening. Fly front with single button hole fastening. Button to be brass based and nickel free with gun metal finish. 5 wide belt loops.