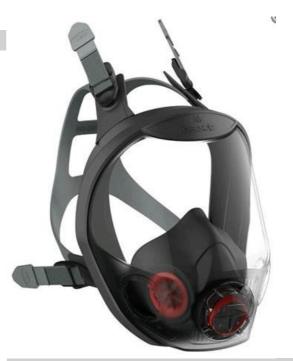

## **DESCRIPTION**

- Force®10 Typhoon™ Full Face Mask The NEW Force®10 Typhoon™ is an extremely lightweight, easy to maintain full face mask with panoramic visor. With 3 available sizes (S,M,L) and the ability to fit PressToCheck™ filters the user can feel reassured of an excellent fit. This product is supplied and assembled in the UK. Features & benefits
- Available in Small, Medium or Large for a perfect fit
- Compatible with PressToCheck<sup>™</sup> Filters (Not included)
- Typhoon™ exhalation valve for reduced breathing resistance (Patent pending)
- Engineered for easy maintenance
- One of the lightest full face masks on the market