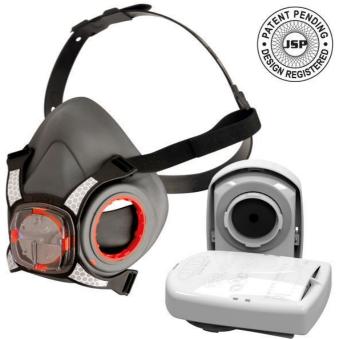

## DESCRIPTION

• Force®8 Half-mask with PressToCheck<sup>™</sup> P3 R D Filters The Force®8 twin cartridge half mask with Typhoon™ valve offers superior low breathing resistance and a 4point suspension harness with quick-release buckles. The mask is made with a durable thermoplastic rubber offering a superior fit to most face shapes. The mask accepts the full range of low profile Force®8 filters giving the Force®8 the flexibility to be used for many applications, providing filtering protection against particulates, many gases and vapours. Comfort Durable thermoplastic rubber mask for superior fit to most face shapes. Harness Fully adjustable 4-point cradle suspension ensuring an effective facial fit. CR2 Reflectivity Reflective strips create increased visibility in low-light environments for added safety. Typhoon™ Exhalation Valve Low resistance exhalation valve for easy breathing, with stable mask configuration. Force® Filters Cost effective Force®8 filters available with low profile angle for minimum visual impairment. Conforms to EN 140  $^{
m ONE}$  SIZE - ONE SIZE (Face piece), EN 14387:2004 (Filter performance), EN 143:200 (Filter performance) Features & benefits