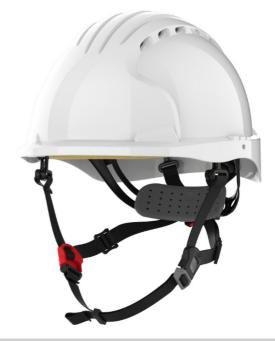

## DESCRIPTION

• EVO5 DUAL SWITCH VENTED WITH CR2 REFLECTIVE HELMET Robust and lightweight ABS shell for excellent head protection. Expanded polypropylene (EPP) liner offers impact protection to the side, front and rear. Shell and liner are vented to allow airflow and keep wearer cool. Fully adjustable four-point chinstrap which can be switched between two modes. For working at ground level, the chinstrap will self-release when force between 15-25kg is applied (EN 397 mode). For working at height, the chinstrap will self-release when force is over 50kg (EN 12492 mode). Revolution wheel ratchet and 3D adjustment harness allow the wearer to find the ideal fit. Euro 30mm slots allow the addition of accessories. Conforms to: Working on the ground - Switch up: EN397, EN50365, ANSI / ISEA Z89.1. Working at height – Switch down: EN12492, ANSI / ISEA Z89.1.