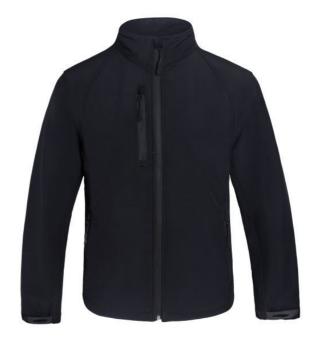

## **DESCRIPTION**

- Aqua Soft Shell Jacket
- Trackman Soft Shell Jacket Polyester/elastane woven surface fabric.
- 300gsm.
- Stylish breathable, windproof and water resistant.
- Performance membrane.
- Stand up collar with a under placket.
- Front zip fastening.
- Right chest zipped map pocket for convenient storage.
- Micro fleece inner providing warmth.
- Mesh lined front panels.
- Adjustable cuffs with touch & close fastening.
- Two lower front zip pockets.
- Curved hem with draw cord.