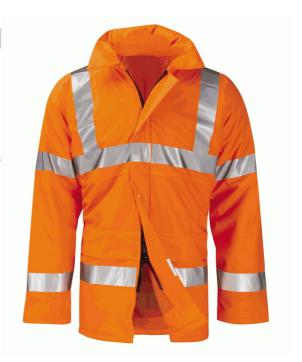

## **DESCRIPTION**

• CHROMIUM HI VIS WATERPROOF PADDED JACKET Features: • Waterproof with taped seams preventing water penetration • Extremely water resistant fabric finish, water beads away from fabric surface • EN342 Protection against cold certified up to - 40°C • Zipped chest pockets • Elasticated cuffs for a secure fit • Detachable sleeves, fur liner and fur collar provide multi-way options for the wearer • D-ring for keys or ID cards • Reflective tape for increased visibility • 8 pockets for ample storage • Phone pocket • Two-way zip for quick and easy access