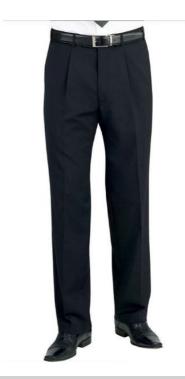

## **DESCRIPTION**

• Mens tailored fit 2 side pockets trousers. Machine washable. 65% Polyester, 35% Viscose. Superbly crafted from an incredibly strong and durable polyester/viscose fabric with high performance stain defence treatment, the Concept collection offers unrivalled resilience whilst maintaining the style and elegance synonymous with corporate tailoring. The weight of the fabric used is ideal for outside wear and environments which demand the very best in durability. Sizes Available: 28 - 50 waist Leg Length: Short, Regular & Tall