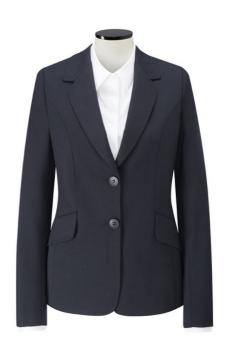

## **DESCRIPTION**

• LADIES ISLINGTON TAILORED FIT JACKET Designed to create a classic silhouette allowing for ease of movement and extra comfort throughout the working day. Wear with any of the Evolution Collection Trousers or skirts. This hard wearing sustainable fabric made from recycled polyester, wool and lycra is currently worn by tens of thousands of teams across multiple sectors. Features: Single Breasted Jacket Tulip Lapel 4 Panel Back Detail 2 Button Fastening Centre Vent Feature Lining Comfortable Sustainability Fabric Durable Easy to wash and look after Fabric Details: A versatile twill construction using high twist yarns that ensures the uniform looks good all day, every day. 64 % Recycled Polyester 34 % Wool 2 % Lycra Weft Stretch The polyester used is made from recycled plastic bottles