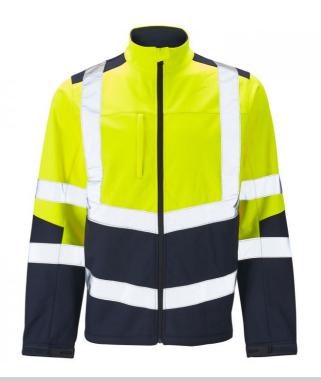

## **DESCRIPTION**

• Sporting a stylish, modern design with practical features - our new Hi Vis 2 Tone Softshell Jacket keeps you safe and looking smart on site. This softshell jacket is constructed from a softshell 3 layer bonded polyester fabric with inner fleece collar. EN ISO 20471 Class 2 RIS-3279-TOM (Orange version only) Breathable & shower resistance: 8000mm/2000mm Under arm eyelet for breathability 2 band & brace & two bands around sleeve High quality retro reflective silver tape Zipped side hand pockets Concealed chest pocket Adjustable rubberized velcro cuffs fastening Modern fitting Shaped dropped hem Draw string hem adjuster Fabric: - 100% Polyester Applications: Tasks with a high visibility requirement - traffic, security, event marshalling, executives, warehouse duties, driving, rail/underground and road works (Orange Version Only.)