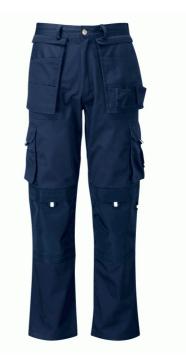

## DESCRIPTION

• PRO TROUSER Combat Style Deluxe Trousers Available Leg length: Short, Regular & Tall Size: 28-50 waist Colour: Black, Navy PRODUCT SPECIFICATION: Work trousers with a zip fly and button fastening on waist. Elasticated on the side waistband and 7 belt loops. Triple stitching front & back rise and outer & inside leg seams. Pockets: 2 front patch pockets, 1 back hip pocket with flap & hi vis tabs, 1 back patch pocket, 2 side leg pockets with flaps & hi vis tabs, 1 mobile phone pocket. Detachable pockets with multi pockets. Top loaded knee pad pockets with reinforced knee's and hi vis tabs. FABRIC:65% Polyester, 35 Cotton, 300g.