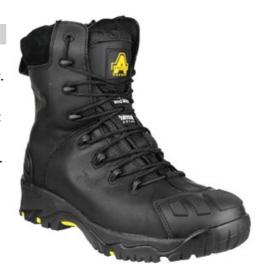

## **DESCRIPTION**

• FS999: Fully waterproof safety boot. Composite midsole and toe cap protection. Comfortably padded leather upper. Thinsulate<sup>™</sup> lining and temperature resistant outsole. Shock absorbing heel and rubber/phylon sole reduces foot fatigue. Grooves on the outsole channel away fluids for superb traction. Scuff cap and rear overlay reinforcements. Metal side zip and pull on loop allows for quick changing. Passes SRC slip resistant standards. Conforms to EN ISO 20345:2011 Safety Footwear Standards. Upper Full Grain **Nubuck Leather Construction Cemented Inner Lining** Breathable Waterproof Membrane & Moisture Wicking Mesh Outsole Phylon/Rubber Footbed Removable PU Foam Footbed Weight 850 grams (half pair size 8) Impact Resistance 200 Joules Composite Toe Cap Penetration Resistance Non-Metallic Anti-Penetration Midsole -Min. 1100N Features: Rugged Waterproof Boot **3** Water Resistant Full Grain Nubuck Leather Upper 3 Internal Waterproof Membrane G Padded Suede Collar G Padded Mesh Tongue **3** YKK® Side Zip for Easy Access **3** Phylon Midsole Rubber Outsole Antistatic 200 grams Thinsulate<sup>™</sup> Lined for Cold Insulation . **③** Oil Resistant Outsole. Heat Resistant Outsole to 300 Degrees.