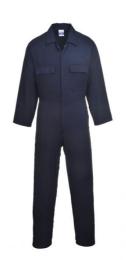

## **DESCRIPTION**

• Euro Work Cotton Coverall Collection: 100% Cotton Workwear Shell Fabric: Kingsmill Cotton: 100% Cotton 260g Product information This cotton coverall offers various pockets for convenient storage, including a rule pocket. Side elastication provides extra comfort and ease of movement. Features ● Made from 100% cotton fabric for added comfort and breathability ● Concealed stud front for easy access ● 5 pockets for ample storage ● Rule pocket ● Side elastic waist for ultimate wearer comfort ● Back patch pocket ● Available from size XS ● 40+ UPF rated fabric to block 98% of UV rays