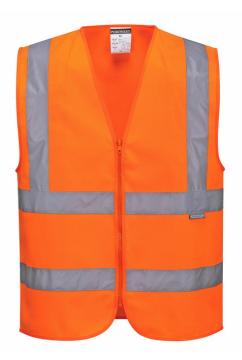

## **DESCRIPTION**

• C375 HI-VIS ZIPPED BAND & BRACE VEST Lightweight and comfortable Reflective tape for increased visibility Front zip opening for easy access Designed with a comfort fit Certified to EN ISO 20471 after 50x washes Complies with RIS 3279-TOM for rail industry (orange only) CE certified