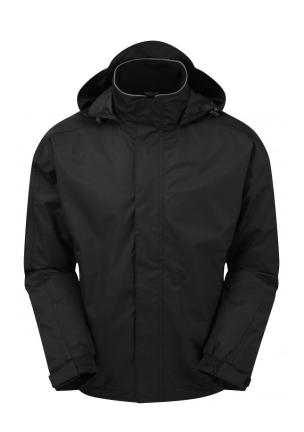

## **FULMAR BOMBER JACKET**

STYLE: 4300

### **FEATURES**

Waterproof Coated Fabric

Fleece Lined Collar

Warm lined insulated sleeves

Hi-Vis trim to collar

Concealed hood with adjuster

Stormflap with hook and loop fastening Adjustable cuffs

2 lower zipped pockets

Inner patch security pocket

Concealed zip entrance in lining for embroidery access.220gsm anti-pill luxurious fleece lined body.

## **COLOURS**

Black, Navy, Royal Blue, Graphite, Red