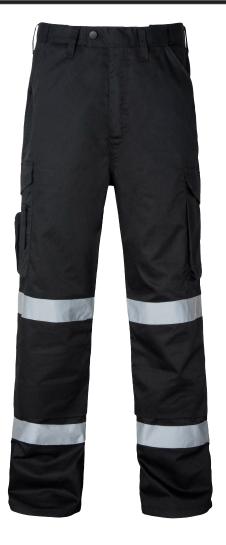

## **AQUA CARGO WORKWEAR TROUSERS** WITH REFLECTIVE TAPE

## SPECIFICATION

- 65% Polyester, 35% Cotton.
- Durable outer and comfortable inner against skin.
- · Reflective tapes above and below knee-pad pockets.
- Two vertical with small slant hip pockets.
- · Two side cargo pockets with flaps, external access knee pad pockets all with self-fabric lining.
- Front brass zip and touch & close on pockets.
- · A concealed jean style button fastening.