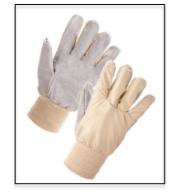

## **COTTON CHROME GLOVES**

Codes: 26003 Sizes: ONE SIZE Colour: Natural

The Cat I glove is in conformity with the following European Standards; EN 420:2003+A1:2009

## **Additional Product Information:**

This product is suitable for tasks with general handling, warehousing, agriculture and maintenance This product is available in One size Always refer to the product user information sheet.