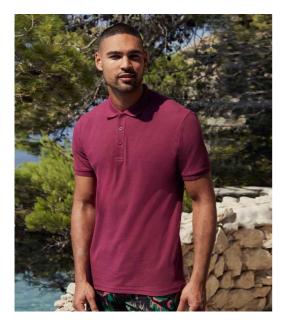

**SS5 Fruit of the Loom** Fruit of the Loom Premium Cotton Piqué Polo Shirt

Sizes: Material: Weight: S - 3XL 100% cotton.\* White 170 gsm, Cols 180 gsm

## Features

- Taped neck.
- Three self colour button placket.

· Cuffed sleeves.

- Side vents.
- Twin needle hem.
- Cut out label.
- JPD JPD JYD Black White Sky Blue Azure Deep Navy Navy Royal Blue Purple Neo Mint Bottle Green Forest Green Kelly Green JPD JPp JPD JYD Lime Green Ash Light Graphite Heather Grey Khaki Red Burgundy Light Pink Fuchsia Orange Sunflower