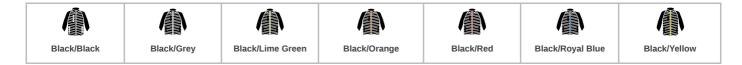

## **RS237 Result Genuine Recycled**

Result Genuine Recycled Black Compass Padded Jacket

Sizes: XS - 3XL

Material: Polyester outer.