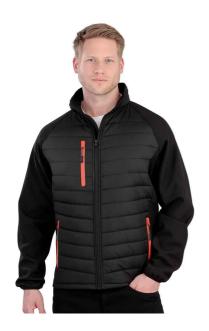

## **RS237 Result Genuine Recycled**

Result Genuine Recycled Black Compass Padded Jacket

Sizes: XS - 3XL

Material: Polyester outer.

## **Features**

- Polyester padding and lining.
- Polyester micro fleece inner layer.
- Two layer mechanical stretch printable soft shell sleeves.
- In transition to using recycled fabrics.
- · Lightweight.
- Showerproof and windproof.
- Stand up padded collar.

- · Hang tag.
- Full length zip with chin guard and inner zip guard.
- Contrast right chest zip pocket and two front zip pockets.
- Soft bound cuffs.
- · Open hem.
- Tag free.
- · Access for decoration.