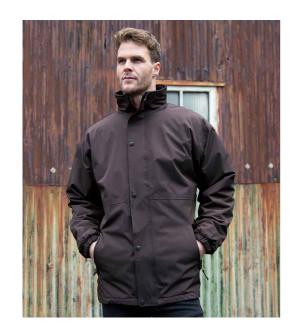

### **RS160 Result**

Result Reversible StormDri 4000 Waterproof Jacket

Sizes: S - 3XL

PVC coated StormDri 4000 polyester with pill resistant Material:

polyester Active Fleece reverse.

Weight: 280 gsm (fleece)

# **Features**

- Waterproof with taped seams.
- Windproof.
- Concealed hood with tear release adjuster.
- Full length two way zip with studded storm flap.
- Two front zip pockets on each side with storm flaps.

- · Reflective hang loop.
- · Elasticated cuffs.
- · Cut out label.
- Snap closing access for decoration.

Royal Blue/Navy

Purple/Purple

Bottle Green/Bottle Green

Red/Navy

Burgundy/Camel