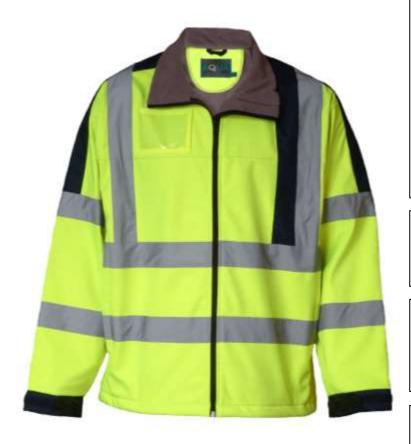

### **Full Description:**

High visibility tri-laminate, soft shell fleece jacket with Velcro adjustable cuffs and drawstring hem. Two way under arm zipper, ID pocket, draw cord to collar. Straight zipped front pockets, mobile phone pocket. Two reflective strips to body, arms and shoulders.

#### FEATURES AND BENEFITS:

380gm Tri-laminate fleece Zip front Two external zipped pockets Elasticated draw cord hem Anchored spring loaded toggles ID pocket to right breast Underarm zippers and black mesh lining Velcro adjust cuffs