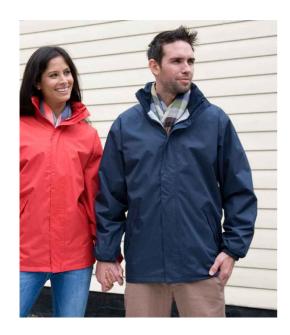

## **RS206 Result Core**

Result Core Midweight Jacket

Sizes: S - 3XL

Material: 190T polyester pongee StormDri 2000 PU coating.

## **Features**

- Jersey lined body and polyester lined sleeves.
- Waterproof with taped seams.
- Windproof.
- Concealed adjustable hood.
- Tear release storm flap.
- Inner pockets.

- Two front pockets.
- · Elasticated cuffs.
- Open hem.
- Cut out label.
- Access for decoration.