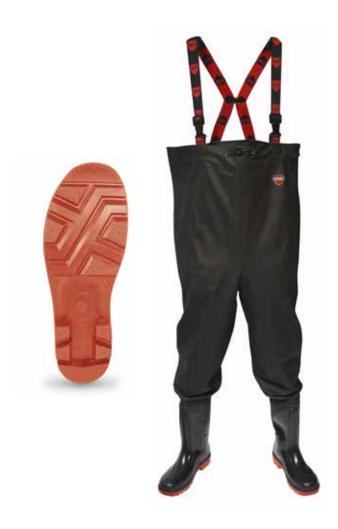

# VW163R RIVER

BLACK / RED MIDSOLE PVC CHEST WADER

This is a quality reinforced chest wader. The heavy-duty top section has quick release straps, reinforced knees and an adjustable draw cord. All this is double welded to a heavy-duty PVC/Nitrile wellington.

# Upper

Heavy duty 700gm/m2 material. Quick release straps. Double welded seams, flexible down to -50°C. Extra room toecap and leg. Inside pocket and adjustable draw cord.

#### Sole

Red PVC/Nitrile SRC rated non-clogging sole.