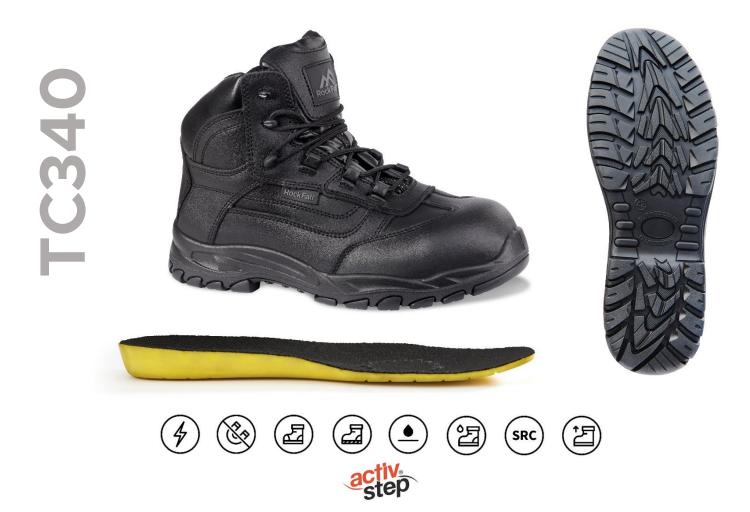

# STYLE REF: **TC340** STYLE NAME: **DAKOTA**

SPECIFICATION: EN ISO 20345:2011 S3 SRC | UK 6-14 (WHOLE SIZES) | COLOUR: BLACK

100% NON-METALLIC, WITH PROTECTIVE TOECAP AND MIDSOLE, DAKOTA IS COMFORTABLE AND LIGHTWEIGHT, IT'S DEVELOPED WITH SPECIALIST COMFORT MATERIALS INCLUDING A SHOCK ABSORBING DUAL DENSITY PU NITRILE RUBBER OUTSOLE AND ACTIV-STEP® PU ANTI-FATIGUE COMFORT FOOTBED.

#### **Upper Material**

Polishable water repellent full grain black leather

# **Protective Components**

Protective fibreglass toecap and composite anti-penetration flexi-midsole

#### **Lining Materials**

Moisture wicking breathable mesh fabric lining

## **Scuff Cap and Outsole**

Shock absorbing dual density PU nitrile rubber outsole

### **Footbed**

Activ-Step® PU anti-fatigue comfort footbed

SUBJECT TO CHANGE WITHOUT PRIOR NOTICE: 01/05/2021