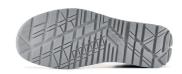

PIERCE-RESISTANCE FOOTBED INTERSOLE

Save & Flex PLUS®, pierce WOW Soft P.U. comfort inner layer resistant "non metal"

SOLE FIT SIZE
PUTR Natural Confort 11 Mondopoint 35-48