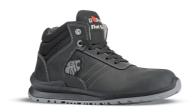

Model: HENRY Protection Class: S3 SRC

Article: UF10074 EU Regulations: EN ISO 20345:2011, UNI

11583:2015

## **DESCRIPTION**

and strong

Safety shoes high, light and comfortable u power of the Flat Out line, with Soft and durable soft water-repellent pullup leather, aluminum toecap, anti-puncture, anti-slip and PU / PUTR GRIP sole, S3 SRC

| UPPER                                 | LINING              | SAFETY TOE CAP    |
|---------------------------------------|---------------------|-------------------|
| Pull-up water-resistant leather, soft | Wingtex® air tunnel | Airtoe® Aluminium |