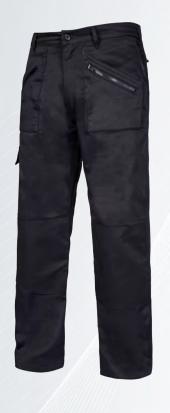

## **Aqua Action Trouser**

## **SPECIFICATION**

- Hard wearing poly/cotton fabric
- Heavyweight trouser
- Front single button & zip fastening
- 7 belt loops
- Reinforced seat area for durability
- Reinforced external knee pad pockets with pillow bottom opening
- Multiple zipped pockets
- One cargo pocket with touch & close fastening

Available in: Black, NavySizes Available: 28"- 52"Available in Regular & Tall

Conforms to: N/A

**CARE LABEL** 