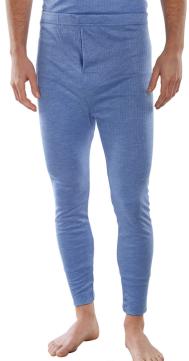

## THERMAL LONG JOHN

Thermal long John Trousers

Perfect for outdoors or cold environments this base layer provides the wearer an additional source of warmth, while still allowing the body to breath and enabling a full range of movement. A comfortable fit that is close to the body and virtually unnoticeable under everyday work clothing.

- Soft, polyester/viscose fibre
- Good insulation againstcold conditions
- Lightweight material
- Heat seal labelling for irritation-free fit
- Essential later for cold temperatures

Ideal for;

Warehouse / Distribution Construction / Trade Engineering / Fabrication Farming / Agriculture Rambling / Walking Winter sports