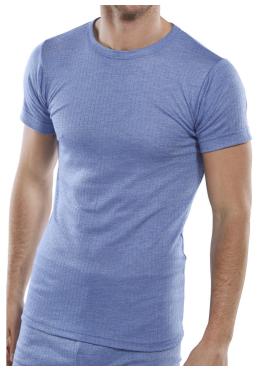

## SHORT SLEEVE THERMAL VEST

Short Sleeved Thermal vest

Perfect for outdoors or cold environments this base layer provides the wearer an additional source of warmth, while still allowing the body to breath and enabling a full range of movement. A comfortable fit that is close to the body and virtually unnoticeable under everyday work clothing.

- Short sleeved theremal vest
- Soft, polyester/viscose fibre
- Good insulation against cold conditions
- Lightweight material

Ideal for; Warehouse / Distribution Construction / Trade Engineering / Fabrication Farming / Agriculture Rambling / Walking Winter sports