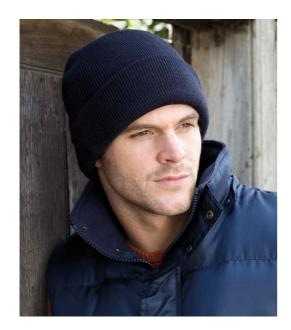

## **RC033 Result Winter Essentials**

Result Woolly Ski Hat with Thinsulate™ Insulation

Sizes: ONE

Material: 100% soft touch acrylic.

## **Features**

- 3M<sup>™</sup> Thinsulate<sup>™</sup> insulation.
- $3M^{TM}$  label sewn on turn up.
- Scotchguard<sup>™</sup> rainproof coated yarns.
- Double thickness.

| Black | Navy | Charcoal | Fluorescent Orange | Fluorescent Yellow |
|-------|------|----------|--------------------|--------------------|