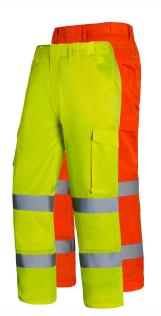

# PRODUCT DATA SHEET

PRODUCT CODE: TR047

**DESCRIPTION: AQUA PREMIUM HI VIS** 

**CARGO TROUSER** 

## SPECIFICATION:

- Premium poly/cotton cargo trouser.
- · Internally elasticated waistband for added comfort.
- Tunnel belt loop at the back of the waistband.
- · Concealed front hook & bar fastening with a grown on flap with stud fastening.
- · Two rear back pockets.
- Two large cargo pockets to each thigh.
- · Right thigh cargo pocket comes with a mobile phone pocket & pen pocket access.
- · External knee pad pockets.

Sizes available: 28" - 64"

Available in: Short, Regular and Tall

Available in: Yellow & Orange