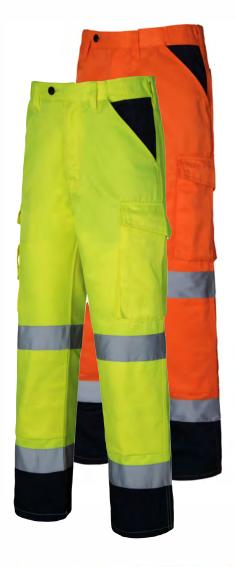

## AQUA PREMIUM EXPRESS CARGO TROUSER

## **SPECIFICATION**

- Premium Poly/cotton cargo trouser.
- 240gsm.
- Navy contrast at hem and hip pockets.
- Internally elasticated waistband for added comfort.
- Tunnel belt loop at the back of waistband.
- Concealed front hook and bar fastening with a grown on flap with stud fastening.
- Two rear back pocket.
- Two large cargo pockets to each thigh.
- Right thigh cargo pocket comes with a mobile phone pocket & phone pocket access.
- External Knee pad pockets.
- Two reflective bands to each leg.

Conforms to: EN ISO 20471:2013 +A1:2016 Class 1. RIS-3279-TOM (when worn with Class 2 Upper body clothing that also meets RIS-3279-TOM (Orange Only)

Sizes available: 28" - 54" Short, Regular & Tall

Available in Orange and Yellow