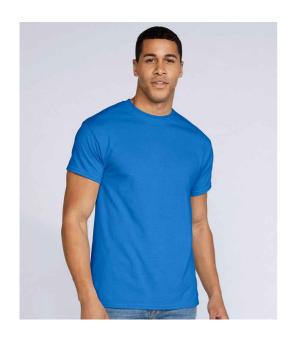

## GD07 Gildan

Gildan DryBlend® T-Shirt

Sizes: S - XXL

Material: 50% cotton/50% polyester.
Weight: White 176 gsm, Cols 186 gsm

## **Features**

- Moisture wicking fabric.
- Classic fit.
- Ribbed collar.

- Taped neck and shoulders.
- Twin needle sleeves and
  - hem.
- Tear out label (some colours in transition).