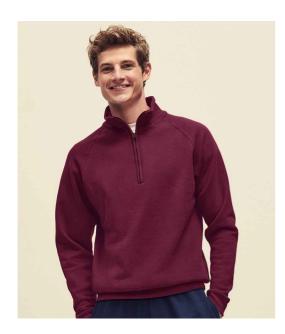

## SS17 Fruit of the Loom

Fruit of the Loom Classic Zip Neck Sweatshirt

Sizes: S - 3XL

Material: 80% cotton/20% polyester.

Weight: White and Heather Grey 260 gsm, Cols 280 gsm

## **Features**

• Raglan sleeves.

• Covered zip.

• Taped neck.

• Cotton/Lycra® ribbed cuffs and hem.

• Twin needle stitching.

• Cut out label.

Size conversions