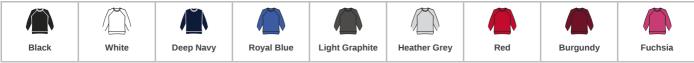

SS180 Fruit of the Loom

Fruit of the Loom Lady Fit Lightweight Raglan Sweatshirt

Sizes: Material: Weight: XS - XXL 80% cotton/20% polyester. 240 gsm